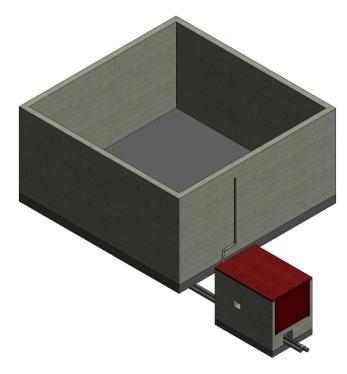

## Tank Valve Box

ENGINEERS WITHOUT BORDERS
Los Sanchez Team
Harvard College
Cambridge, MA

A101

| Sheet List |              |  |
|------------|--------------|--|
| Sheet Name | Sheet Number |  |

| TITLE SHEET                   | A101 |
|-------------------------------|------|
| DRAWING INDEX                 | A102 |
| PLAN VIEW                     | A103 |
| ELEVATIONS                    | A104 |
| VALVE BOX DIMENSIONS          | A105 |
| HOLE DIMENSIONS               | A106 |
| PIPING DIMENSIONS             | A107 |
| 3D PIPE CONNECTIONS           | A110 |
| PIPE ELEVATION VIEWS          | A109 |
| ALTA GRACIA PIPING DIMENSIONS | A108 |