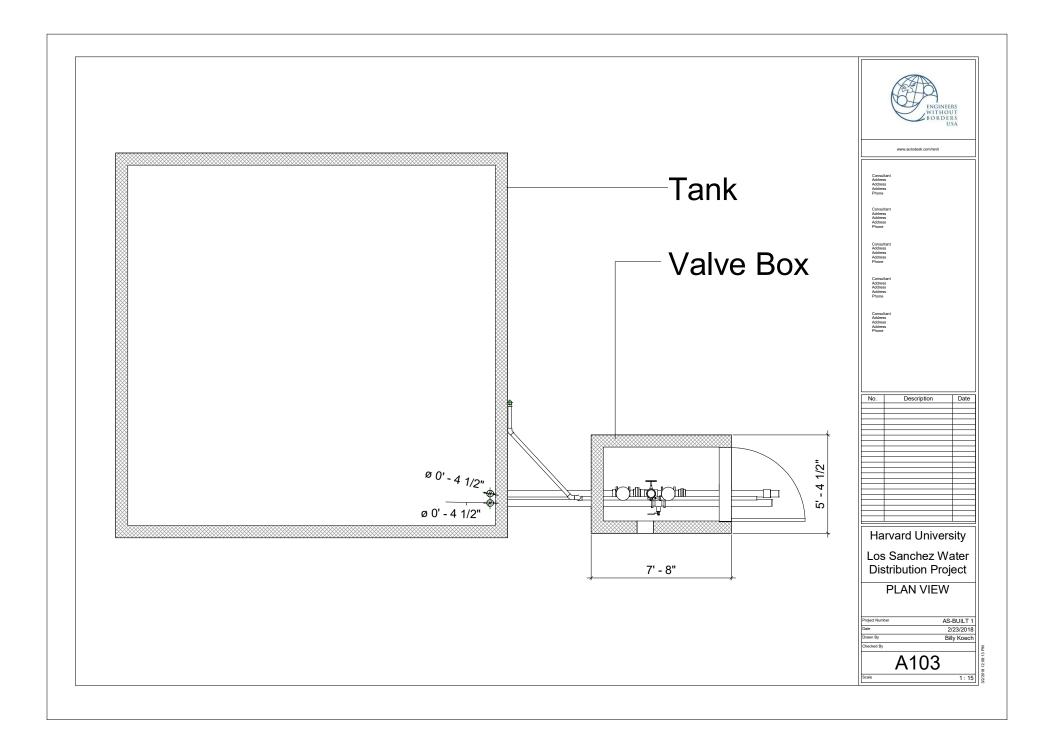

## Tank Valve Box

ENGINEERS WITHOUT BORDERS
Los Sanchez Team
Harvard College
Cambridge, MA

A101

| Sheet List |              |  |
|------------|--------------|--|
| Sheet Name | Sheet Number |  |

| TITLE SHEET                   | A101 |
|-------------------------------|------|
| DRAWING INDEX                 | A102 |
| PLAN VIEW                     | A103 |
| ELEVATIONS                    | A104 |
| VALVE BOX DIMENSIONS          | A105 |
| HOLE DIMENSIONS               | A106 |
| PIPING DIMENSIONS             | A107 |
| 3D PIPE CONNECTIONS           | A110 |
| PIPE ELEVATION VIEWS          | A109 |
| ALTA GRACIA PIPING DIMENSIONS | A108 |