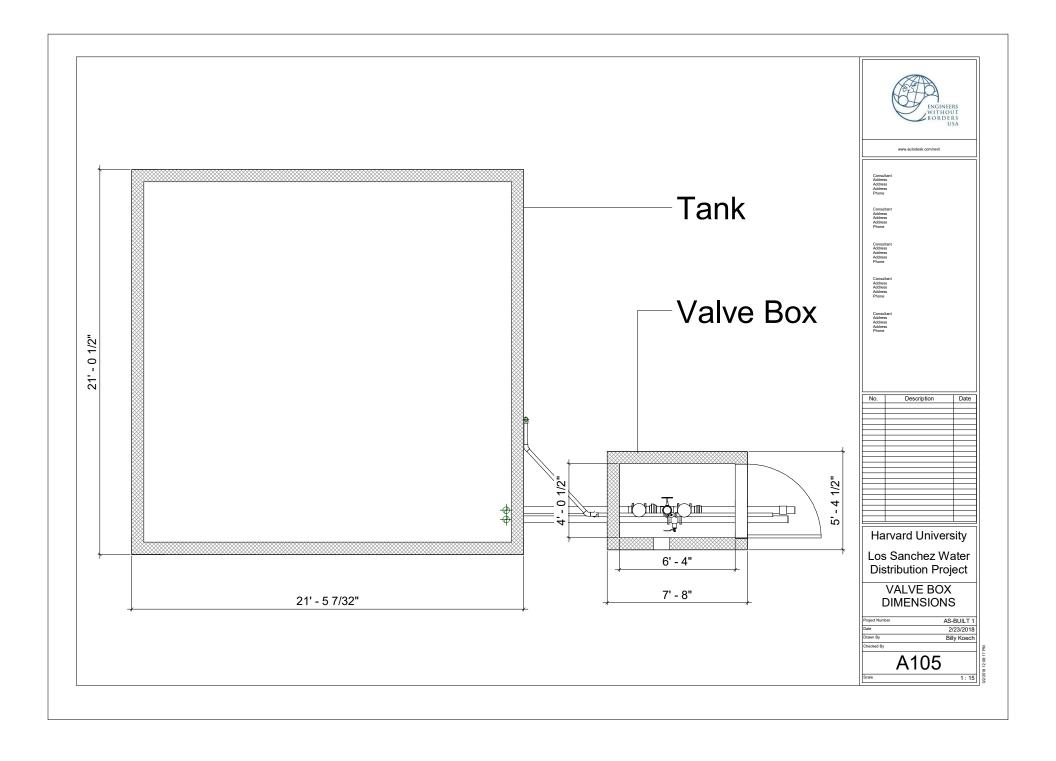

## Tank Valve Box

ENGINEERS WITHOUT BORDERS
Los Sanchez Team
Harvard College
Cambridge, MA

A101

| Sheet List |              |  |
|------------|--------------|--|
| Sheet Name | Sheet Number |  |

| TITLE SHEET                   | A101 |
|-------------------------------|------|
| DRAWING INDEX                 | A102 |
| PLAN VIEW                     | A103 |
| ELEVATIONS                    | A104 |
| VALVE BOX DIMENSIONS          | A105 |
| HOLE DIMENSIONS               | A106 |
| PIPING DIMENSIONS             | A107 |
| 3D PIPE CONNECTIONS           | A110 |
| PIPE ELEVATION VIEWS          | A109 |
| ALTA GRACIA PIPING DIMENSIONS | A108 |