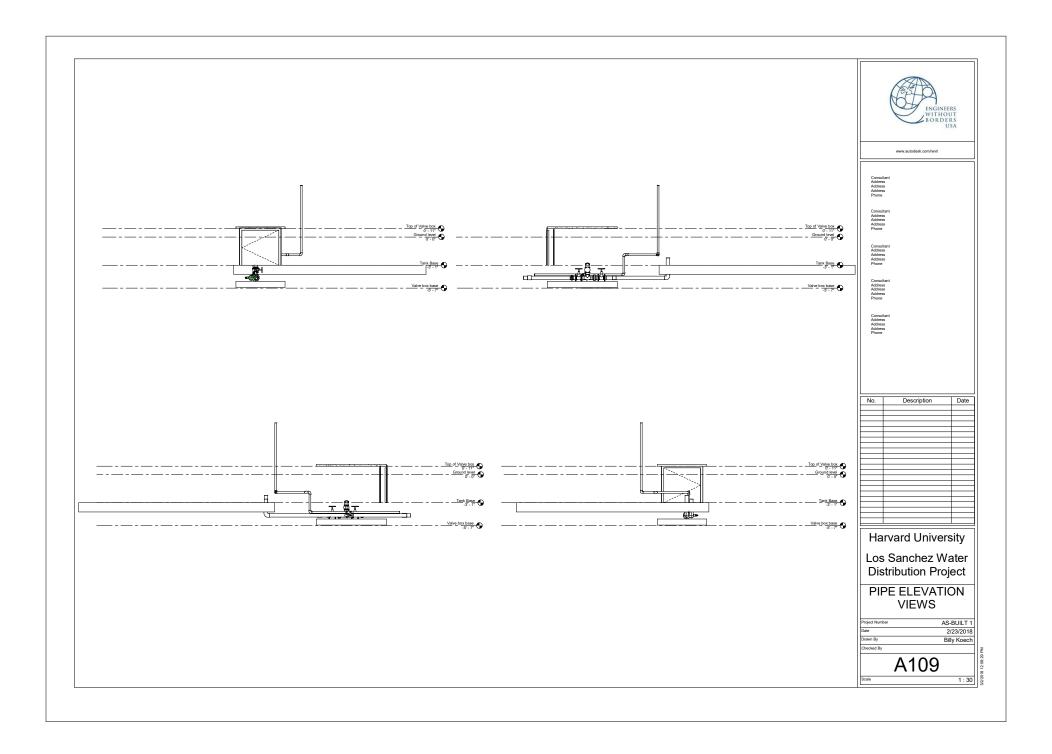

## Tank Valve Box

ENGINEERS WITHOUT BORDERS
Los Sanchez Team
Harvard College
Cambridge, MA

A101

| Sheet List |              |  |
|------------|--------------|--|
| Sheet Name | Sheet Number |  |

| TITLE SHEET                   | A101 |
|-------------------------------|------|
| DRAWING INDEX                 | A102 |
| PLAN VIEW                     | A103 |
| ELEVATIONS                    | A104 |
| VALVE BOX DIMENSIONS          | A105 |
| HOLE DIMENSIONS               | A106 |
| PIPING DIMENSIONS             | A107 |
| 3D PIPE CONNECTIONS           | A110 |
| PIPE ELEVATION VIEWS          | A109 |
| ALTA GRACIA PIPING DIMENSIONS | A108 |