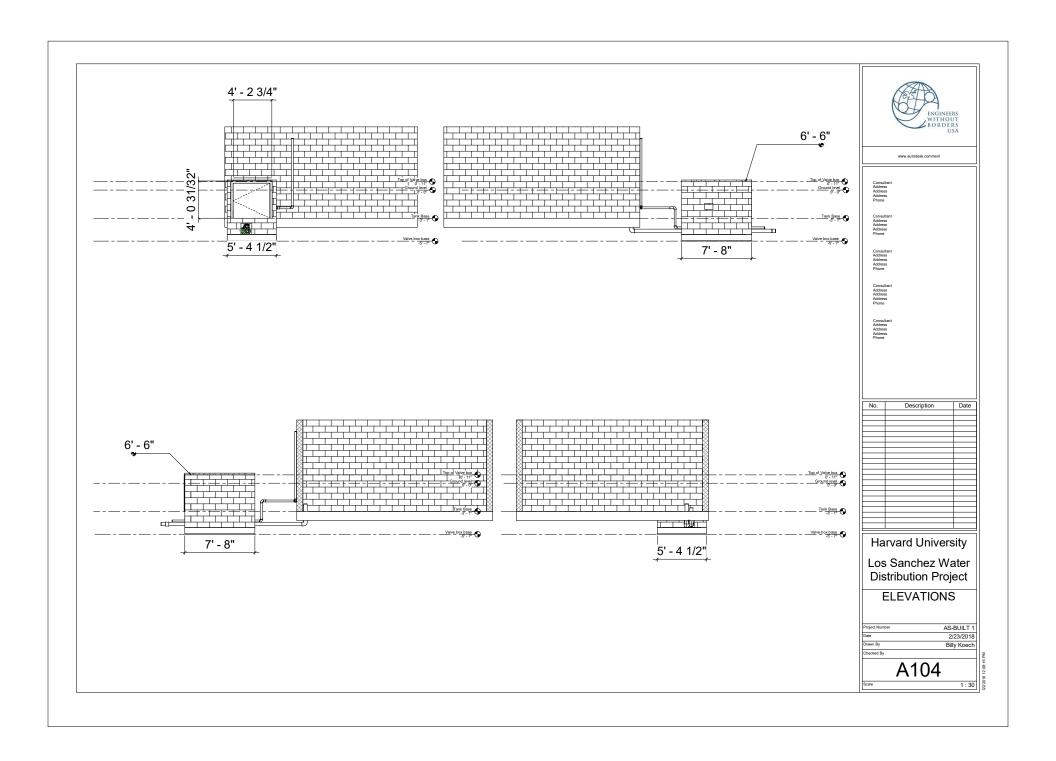

## Tank Valve Box

ENGINEERS WITHOUT BORDERS
Los Sanchez Team
Harvard College
Cambridge, MA

A101

| Sheet List |              |  |
|------------|--------------|--|
| Sheet Name | Sheet Number |  |

| TITLE SHEET                   | A101 |
|-------------------------------|------|
| DRAWING INDEX                 | A102 |
| PLAN VIEW                     | A103 |
| ELEVATIONS                    | A104 |
| VALVE BOX DIMENSIONS          | A105 |
| HOLE DIMENSIONS               | A106 |
| PIPING DIMENSIONS             | A107 |
| 3D PIPE CONNECTIONS           | A110 |
| PIPE ELEVATION VIEWS          | A109 |
| ALTA GRACIA PIPING DIMENSIONS | A108 |