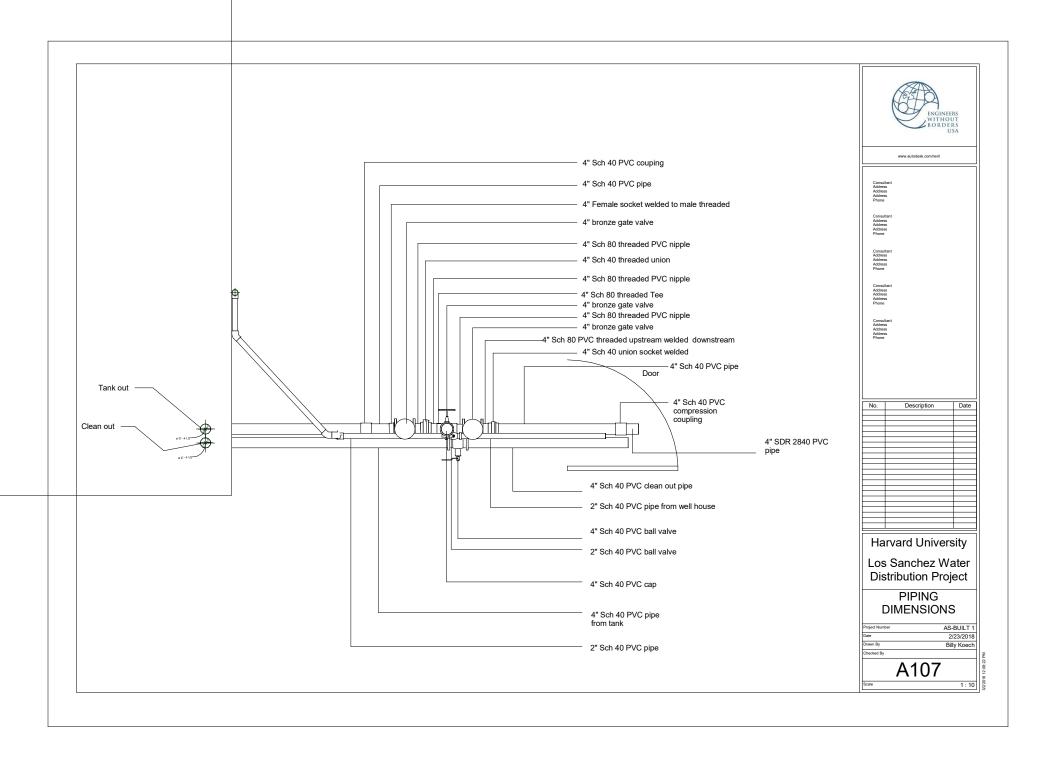

## Tank Valve Box

ENGINEERS WITHOUT BORDERS
Los Sanchez Team
Harvard College
Cambridge, MA

A101

| Sheet List |              |  |
|------------|--------------|--|
| Sheet Name | Sheet Number |  |

| TITLE SHEET                   | A101 |
|-------------------------------|------|
| DRAWING INDEX                 | A102 |
| PLAN VIEW                     | A103 |
| ELEVATIONS                    | A104 |
| VALVE BOX DIMENSIONS          | A105 |
| HOLE DIMENSIONS               | A106 |
| PIPING DIMENSIONS             | A107 |
| 3D PIPE CONNECTIONS           | A110 |
| PIPE ELEVATION VIEWS          | A109 |
| ALTA GRACIA PIPING DIMENSIONS | A108 |