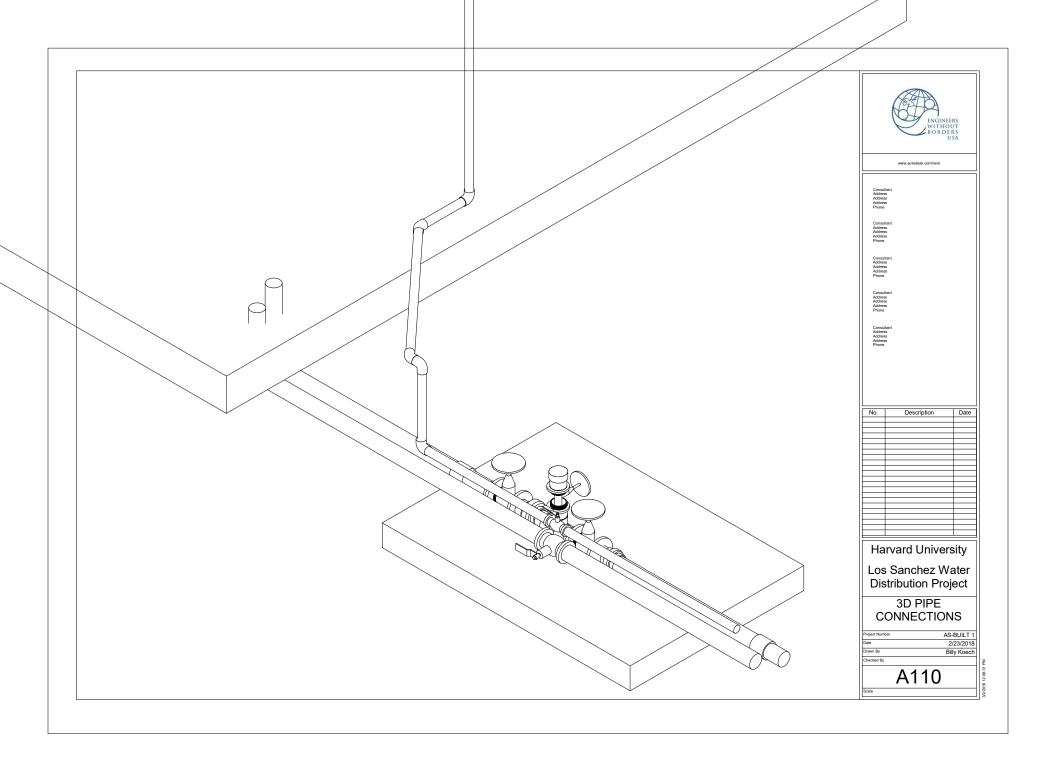

## Tank Valve Box

ENGINEERS WITHOUT BORDERS
Los Sanchez Team
Harvard College
Cambridge, MA

A101

| Sheet List |              |  |
|------------|--------------|--|
| Sheet Name | Sheet Number |  |

| TITLE SHEET                   | A101 |
|-------------------------------|------|
| DRAWING INDEX                 | A102 |
| PLAN VIEW                     | A103 |
| ELEVATIONS                    | A104 |
| VALVE BOX DIMENSIONS          | A105 |
| HOLE DIMENSIONS               | A106 |
| PIPING DIMENSIONS             | A107 |
| 3D PIPE CONNECTIONS           | A110 |
| PIPE ELEVATION VIEWS          | A109 |
| ALTA GRACIA PIPING DIMENSIONS | A108 |