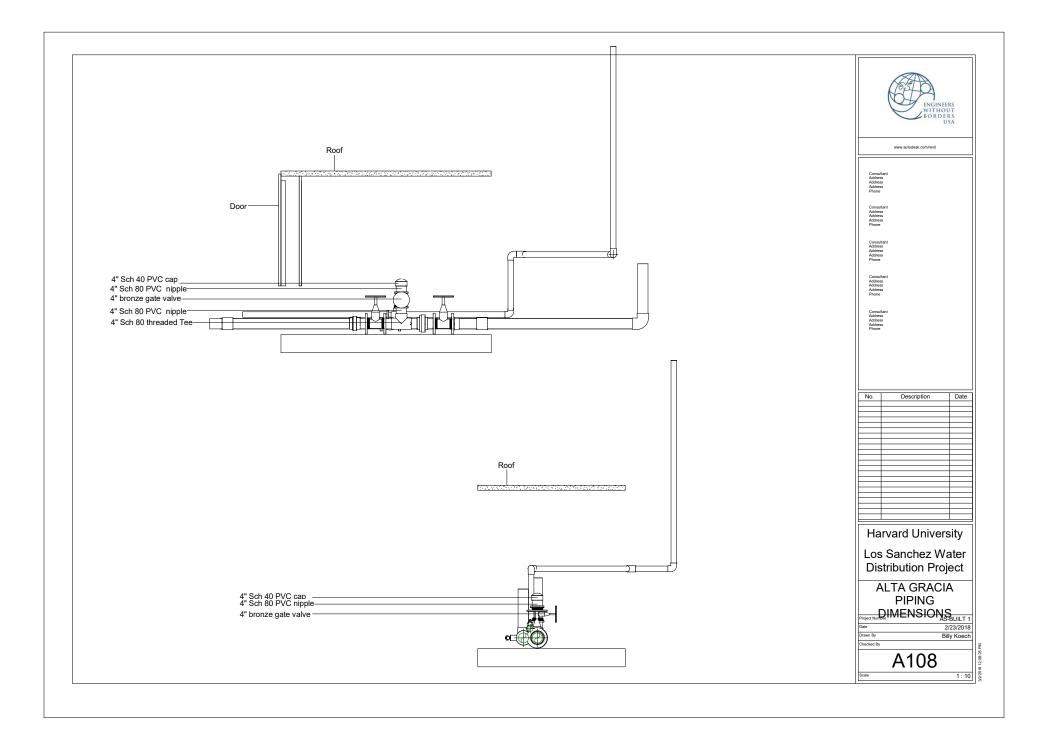

## Tank Valve Box

ENGINEERS WITHOUT BORDERS
Los Sanchez Team
Harvard College
Cambridge, MA

A101

| Sheet List |              |  |
|------------|--------------|--|
| Sheet Name | Sheet Number |  |

| TITLE SHEET                   | A101 |
|-------------------------------|------|
| DRAWING INDEX                 | A102 |
| PLAN VIEW                     | A103 |
| ELEVATIONS                    | A104 |
| VALVE BOX DIMENSIONS          | A105 |
| HOLE DIMENSIONS               | A106 |
| PIPING DIMENSIONS             | A107 |
| 3D PIPE CONNECTIONS           | A110 |
| PIPE ELEVATION VIEWS          | A109 |
| ALTA GRACIA PIPING DIMENSIONS | A108 |