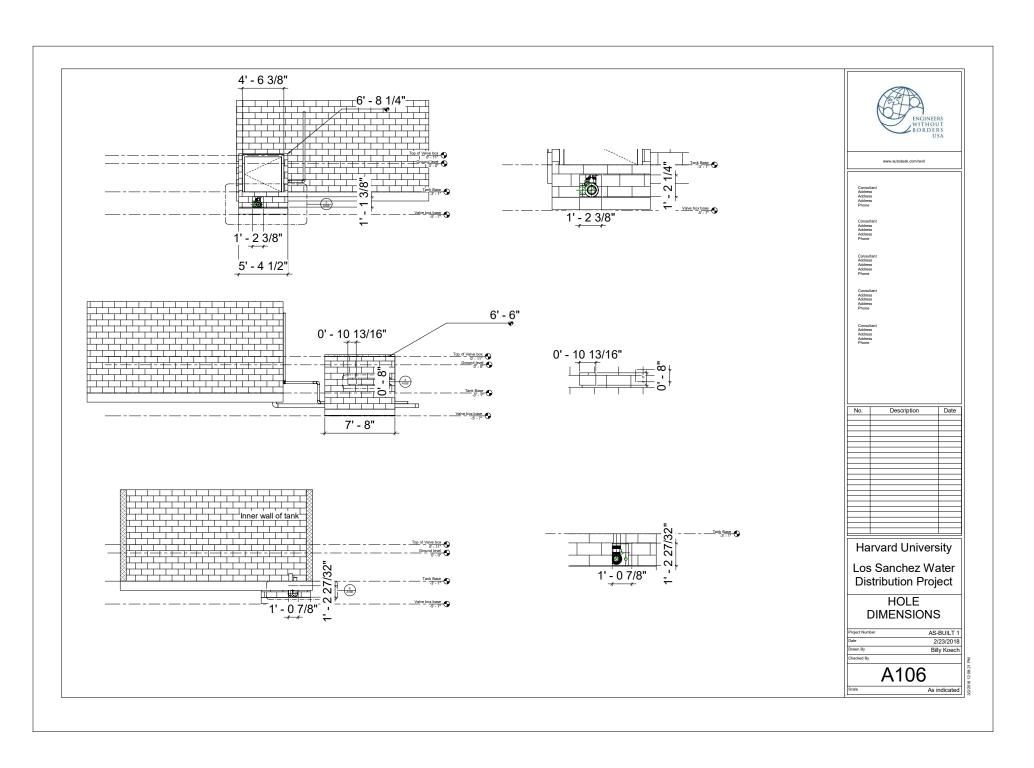

## Tank Valve Box

ENGINEERS WITHOUT BORDERS
Los Sanchez Team
Harvard College
Cambridge, MA

A101

| Sheet List |              |  |
|------------|--------------|--|
| Sheet Name | Sheet Number |  |

| TITLE SHEET                   | A101 |
|-------------------------------|------|
| DRAWING INDEX                 | A102 |
| PLAN VIEW                     | A103 |
| ELEVATIONS                    | A104 |
| VALVE BOX DIMENSIONS          | A105 |
| HOLE DIMENSIONS               | A106 |
| PIPING DIMENSIONS             | A107 |
| 3D PIPE CONNECTIONS           | A110 |
| PIPE ELEVATION VIEWS          | A109 |
| ALTA GRACIA PIPING DIMENSIONS | A108 |